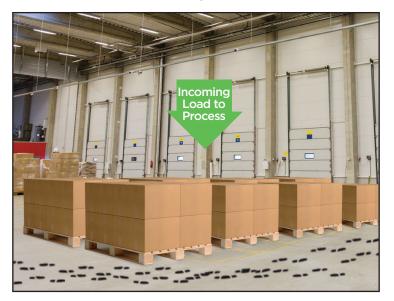

## **Mobile Receiving Station**

**BEFORE** 

Dock to Stock = 24 Hours
...When Walking to a Fixed Desk

With Mobile Receiving Station

Dock to Stock = 4 Hours

...When Motion is Reduced

Adding Newcastle Systems Mobile Receiving Stations to Your Receiving Processes has Huge Benefits: