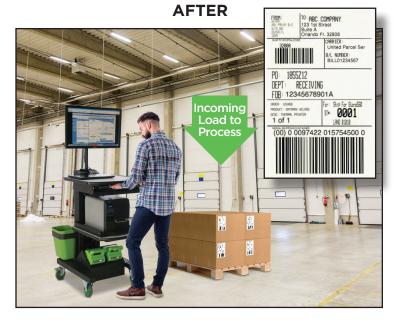

## **Mobile Receiving Station**

**BEFORE** 

Dock to Stock = 24 Hours
...When Walking to a Fixed Desk

With Mobile Receiving Station

Dock to Stock = 4 Hours

...When Motion is Reduced

Adding Newcastle Systems Mobile Receiving Stations to Your Receiving Processes has Huge Benefits:

## **Mobile Receiving Station**

Print & Apply
Directly at Pallet

Get items off the dock 50% faster.