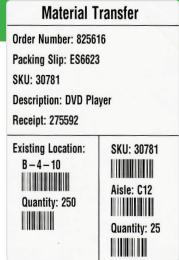

## **Mobile Receiving Station**

Print & Apply
Directly at Pallet

Get items off the dock 50% faster.