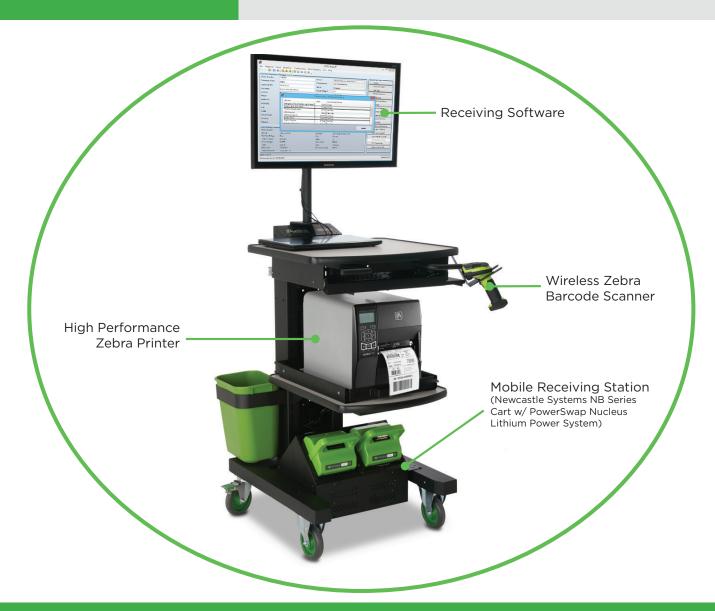

## ALL-IN-ONE SOLUTION

## **Mobile Receiving Station**

**BEFORE** 

Dock to Stock = 24 Hours
...When Walking to a Fixed Desk

With Mobile Receiving Station

Dock to Stock = 4 Hours

...When Motion is Reduced

Adding Newcastle Systems Mobile Receiving Stations to Your Receiving Processes has Huge Benefits: