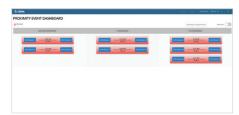

## **Enforce social distancing with Proximity Events**

Give authorized managers insights to remind workers to maintain distance. Proximity events are generated when employees are in close proximity over a period of 5 minutes, capturing sensing data including duration and associated identities. Use the proximity event dashboard to see occurring events and spot patterns to help managers properly coach workers and enforce social distancing.

#### Make the most of Your Data

See populated Proximity Events with web-based reports to gain actionable insights into workplace safety with 60-day data storage. Employee activity can be viewed live on the dashboard, historically by day or week and filtered by specific criteria like user ID. Export data for processing using your choice of business intelligence tools. Additionally, the administrator view allows you to monitor your fleet of sensing devices, providing a device health check dashboard.

**Proximity Event Dashboard** 

**Proximity Event Report** 

**Device Health Check Dashboard** 