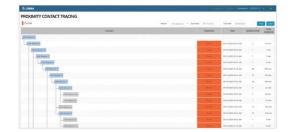

#### **Identify exposure with automated Contact Tracing**

Get the full view of possible worker exposures easily with our web-based contact tracing report. This automated solution allows you to efficiently identify the right individuals, saving time with high accuracy. Use the report to quickly see multiple levels of employee contacts, number of interactions, total duration and timestamp of each event.