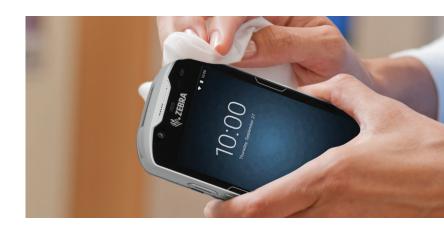

# **Prevent Contamination of Shared Devices**

Sanitization workflow enforcement prevents you from accidentally assigning a non-sanitized device. Ensure only sanitized devices are deployed to support compliance requirements and help protect employees. It's easy with Zebra devices that are purpose-built, durable and ready to be disinfected. To help you implement best practices, we've published guidelines for regular and thorough sanitation of devices, easily accessible on zebra.com/covid-19.