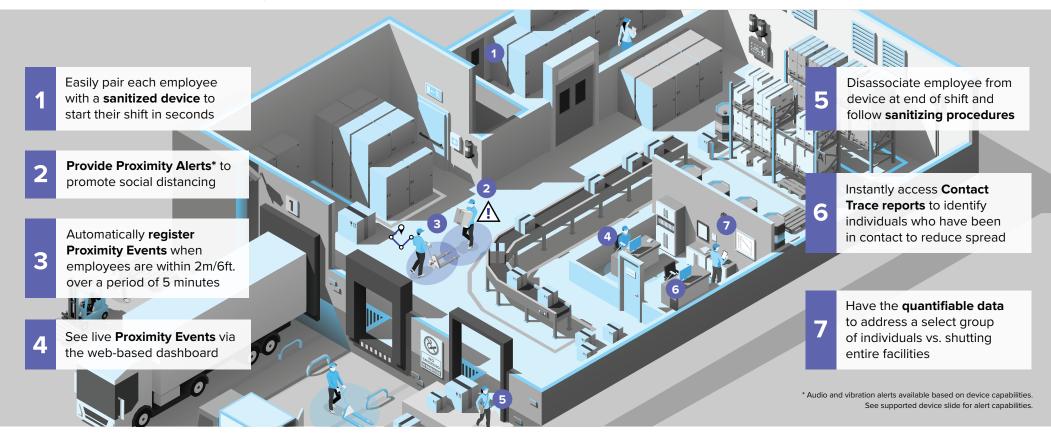

#### Tools and Technology to Protect Workers and Keep Your Business Operational

Zebra MotionWorks<sup>®</sup> Proximity combines automated contact tracing with user-level proximity alerts to contain exposure and empower your workers to maintain distance.

### **Purpose Built:**

environments

Engineered for enterprise

#### **Key Benefits:**

- ✓ Utilizes existing Wi-Fi<sup>®</sup> and requires no new infrastructure
- $\checkmark$ Deploys remotely in a matter of days
- ✓ Includes easily accessible web-based reports from the cloud
- On-device Bluetooth<sup>®</sup> sensing of proximity
- $\checkmark$ Offers multi-purpose, enterprise devices for added ROI
- No personal or medical data is stored in the cloud
- Employee data can be anonymized