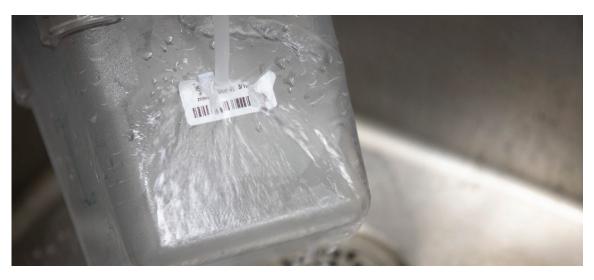

## **8000D Dissolvable Labels**

Direct thermal paper label with specialty adhesive that dissolves with water

Removing labels from containers before washing can be time-consuming and frustrating, while not removing a label can be costly - blocking drains and damaging equipment. Zebra, a leader in thermal technologies, offers a solution from our Certified Supplies portfolio, the 8000D Dissolvable Label.

When subjected to running water, this innovative direct thermal label disperses into small paper fibers while the adhesive dissolves away from most surfaces, washing cleanly down the drain and leaving no trace of the label.\*

#### Prevent equipment damage and increase worker productivity

With the 8000D Dissolvable label you can:

- Save time No need for workers to manually remove a label or adhesive
- · Save money Prevents drain blockages and costly repairs
- · Be in compliance Easily comply with health department standards