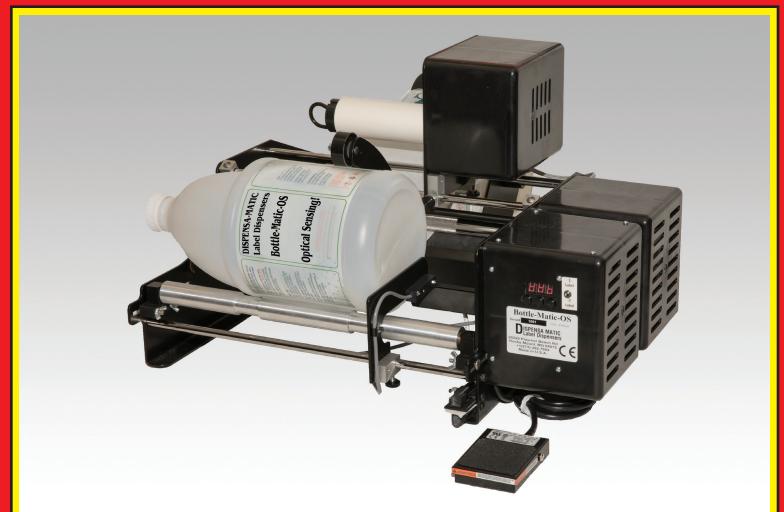

## **STOP WASTING TIME LABELING BY HAND** GO fast, easy, and accurate with the NEW! Bottle-Matic-OS!

Made in USA, 3 year warranty, 21 day trial!

**Bottle-Matic-OS** (Optical Sensing) Our latest addition to the Bottle-Matic lineup! If you want the ultimate in Desktop Semi-Automatic bottle labeling, this is it! Label LARGE containers with ease using thin labels.

- Dispensa-Matic's own NO-ADJUST optical sensors (no sensor adjustment or cleaning)
- Capable of dispensing labels down to 1 mil thickness
- Reduces bubbles
- Proportional tapering
- 8" diameter capability
- Includes automatic Bottle-Detect® and waste Re-Winder
- 16" width frame, can label LARGE 3 Liter wine bottles

- Dimensions: Width 22" x Depth 18.5" x Height 14"
- Weight: 36 Lbs.
- Standard sensor is for opaque labels only.
- For transparent labels: An optional "black dot" sensor is available on request (special order lead time, no charge) or an optional Banner® sonic sensor is available for an additional \$650 (special order lead time)
- A full 3 year parts and labor warranty covers each unit against manufacturing defect. We provide full service and parts at our plant if needed. Only limited service is ever necessary.
- **21 Day Trial** is offered on retail, direct from manufacture units only. Limit one per customer. Payment to be made by credit card. Full refund will be issued once machine has been received back in like-new condition.
- Units usually are in stock and can be shipped promptly upon receipt of your order. Shipment is usually made by UPS, but when requested we ship Federal Express, Express Mail, Air Freight, or other expedited dispatch. Shipment is FOB, Rocky Mount, MO. We accept Wire Transfer, VISA, MASTER CARD, American Express, and Discover.