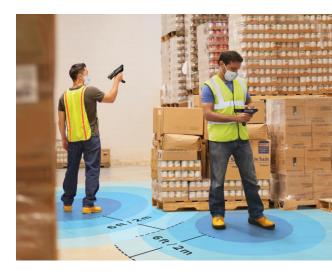

#### **Increase awareness with Proximity Alerts**

Empower workers to separate from others with on-device\* alerts to avoid proximity events. Zebra's unique algorithm minimizes false alerts for brief encounters by allowing a 60-second wait period before a proximity alert is triggered. Alerts allow workers to self-correct, giving them an opportunity to adjust to their new workflows safely and confidently. After the initial 60-seconds, proximity alerts are issued every minute until workers separate.

#### **Enforce social distancing with Proximity Events**

Give authorized managers insights to remind workers to maintain distance. Proximity events are generated when employees are in close proximity over a period of 5 minutes, capturing sensing data including duration and associated identities. Use the proximity event dashboard to see occurring events and spot patterns to help managers properly coach workers and enforce social distancing.