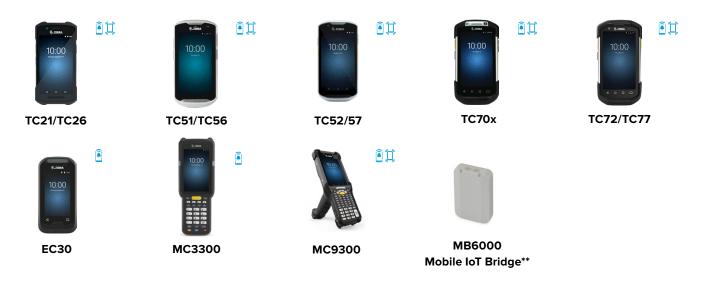

### Supported devices and alert types

Note: Mobile Computers require Android O, M or N OS

\*\*MB6000 does not support alerts; not available in all countries